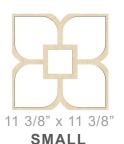

## **OLIVIA**

23 3/8" x 23 3/8" **LARGE** 

15 3/8" x 15 3/8" **MEDIUM** 

7 3/8" x 7 3/8" **EXTRA SMALL** 