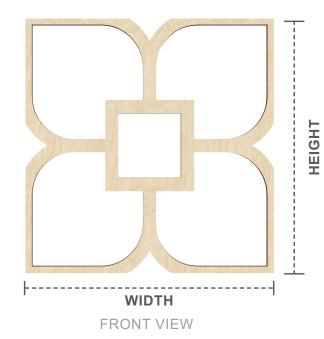

## **OLIVIA**

23 3/8" x 23 3/8" **LARGE** 

15 3/8" x 15 3/8" **MEDIUM** 

7 3/8" x 7 3/8" **EXTRA SMALL** 

## **Wood Species**

BIRCH

**CHERRY** 

HICKORY

RED OAK

WALNUT

MDF (paintable)

**PANEL CONSTRUCTION:** Wood grain veneer over substrate. 3/8" or 1/4" thickness.