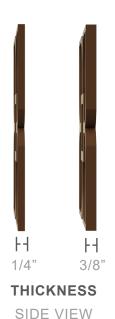

## **Wood Species**

BIRCH

**CHERRY** 

HICKORY

RED OAK

WALNUT

MDF (paintable)

**PANEL CONSTRUCTION:** Wood grain veneer over substrate. 3/8" or 1/4" thickness.